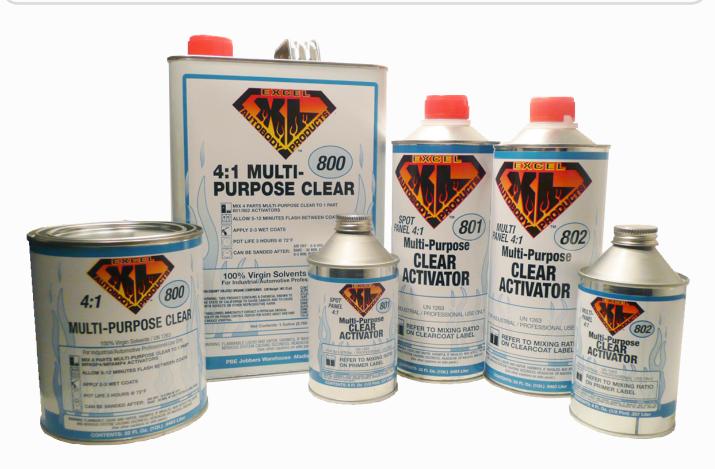

# 4:1 MULTI-PURPOSE CLEAR

#80001 • #80004 • #80104 • #80204 #80116 • #80216

Multi-Purpose Clear is a National Rule V.O.C.

Compliant Acrylic Urethane Clear that works well over most urethane color systems. Multi-Purpose Clear has excellent leveling properties and gloss retention. This clear is an excellent economical alternative for shops where warranty is not an issue.

# Mixing Ratio

Mix the components in the order and ratio indicated

4:1

# **Mixing Ratio**

Excel Multi-Purpose Clearcoat 4 Parts Activator 1 Part (801/802)

Mixed VOC 3.844 lb/gal Ready to Spray